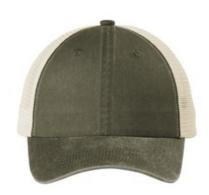

## Port Authority <sup>®</sup> Beach Wash <sup>™</sup> Mesh Back Cap. C943

Fabric: 100% garment-washed cotton twill front panels and bill, 100% soft mesh polyester mid and back panels Structure: Unstructured Profile: Low Closure: 7-position adjustable snap The garment-washing process infuses each garment with unique character. Please allow for slight color variation. Special consideration must also be taken when printing white ink on garment-washed cotton