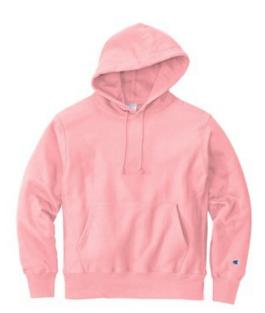

# Champion <sup>®</sup> Reverse Weave <sup>®</sup> Hooded Sweatshirt S101

- 12-ounce, 82/18 cotton/poly fleece
- 78/22 cotton/poly (Oxford Grey)
- 60/40 cotton/poly (Charcoal Heather)
- Reverse Weave cross-grain cut resists shrinkage
- Two-ply hood with dyed-to-match drawcords
- 1x1 rib knit side panels, sleeve cuffs and hem
- Front pouch pocket
- Embroidered Champion C logo at left cuff
- Woven back neck label

#### **CARE INSTRUCTIONS**

Machine wash cold with like colors, inside out if decorated. Use non-chlorine bleach when needed. Tumble dry low. Cool iron if needed. Do not iron decoration.

front