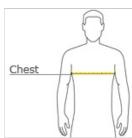

#### **HOW TO MEASURE**

### CHEST WIDTH

Measure under the arm and around the fullest part of the chest with arms down, keeping tape horizontal.

#### SIZE CHART

|       | S     | М     | L     | XL    | 2XL   | 3XL   | 4XL   |
|-------|-------|-------|-------|-------|-------|-------|-------|
| Chest | 34-36 | 38-40 | 42-44 | 46-48 | 50-52 | 54-56 | 58-60 |